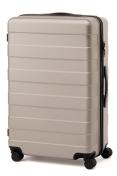

## 20% OFF (Promotion ends 27 February 2019)

Hard Carry Case (87L ONLY) \*Other sizes at 10% OFF (U.P. 87L: \$399.00 / \$169.00 - \$449.00)

(U.P. \$33.00 - \$49.00)

Circulator Fan (U.P. \$139.00)

Acrylic Storage (U.P. \$2.90 - \$59.00)