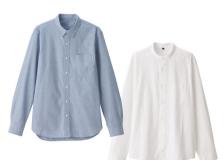

## NEW Denim Jeans / Skirt! Made with 4-way stretch fabric

that is easy to slip into, easy to move in.

Men's & Ladies' Denim Series (U.P. \$49.00 - \$89.00)

Men's Oxford / Broad Long Sleeve Shirt (U.P. \$29.00 - \$49.00)