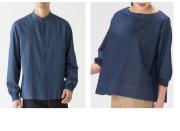

## NEW Denim Jeans / Skirt! Made with 4-way stretch fabric

that is easy to slip into, easy to move in.

Men's & Ladies' Denim Series (U.P. \$49.00 - \$89.00)

Men's Oxford / Broad Long Sleeve Shirt (U.P. \$29.00 - \$49.00)