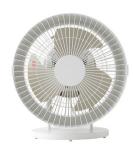

## 20% OFF (Promotion ends 27 February 2019)

Hard Carry Case (87L ONLY) \*Other sizes at 10% OFF (U.P. 87L: \$399.00 / \$169.00 - \$449.00)

(U.P. \$33.00 - \$49.00)

Circulator Fan (U.P. \$139.00)

Acrylic Storage (U.P. \$2.90 - \$59.00)