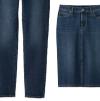

## NEW Denim Jeans / Skirt! Made with 4-way stretch fabric

that is easy to slip into, easy to move in.

Men's & Ladies' Denim Series (U.P. \$49.00 - \$89.00)

Men's Oxford / Broad Long Sleeve Shirt (U.P. \$29.00 - \$49.00)